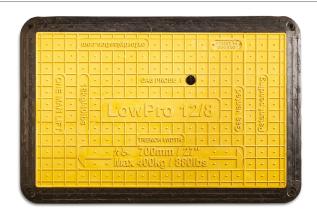

# **LOWPRO®** 12/8 **TRENCH** COVER

## TRENCH COVER SYSTEM

The LowPro 12/8 Trench Cover is a versatile trench cover that is suitable for pedestrians and 3528lb vehicles over a 28" trench.

### **Usage Benefits**

- Can be easily lifted and installed by 1 person
- Safely cover holes and trenches up to 28"
- Hi-vis and anti-trip trench covers create a safe passageway for pedestrians, wheelchairs and vehicles
- Not for use in roadway
- Prevent drifting and eliminate the need for cold patch using our patented LowPro Edge technology and Infill connectors strips
- To support pedestrians and vehicles up to 3528lb
- Can be utilized individually or as part of a continuous run of multiple units connected with infill strips

- Patented LowPro Edges are moulded around the whole board, creating a durable protective barrier for the trench cover
- Inquire about minimum order quantities for customizations
- Trench covers must be installed centrally over the trench
- ▶ Reduce CO₂ emissions with lighter transport compared to steel plates
- Infill connectors allow for smooth transition from cover to cover